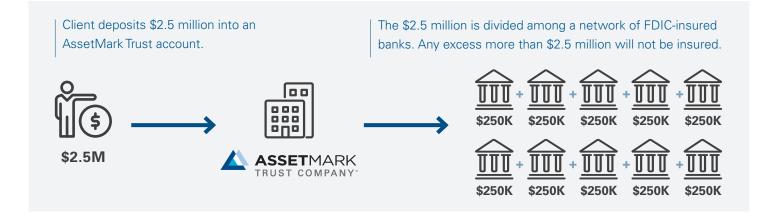

# Insured Cash Deposit Program

The Insured Cash Deposit Program from AssetMark Trust moves cash from model portfolios or certain administrative accounts into FDIC-insured deposit accounts, with features including:

- Safety by providing up to \$2.5 million in extended Federal Deposit Insurance Corporation (FDIC) insurance<sup>1</sup> by allocating deposits across a network of FDIC insured banks
- Next-business day access to cash without any withdrawal penalties<sup>2</sup>
- Convenience through consolidated reporting and use in different types of accounts—including individual, joint and trust accounts<sup>3</sup>

## How Extended FDIC Insurance Works

Backed by the full faith and credit of the US government, FDIC protects against loss of deposits if an FDIC-insured bank or savings association fails, by providing insurance up to \$250,000 per depositor and per insured bank, for each account ownership category.